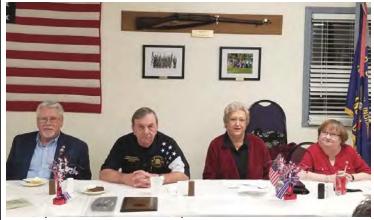

### VFW Post 604 – 99<sup>th</sup> Anniversary Dinner and Awards Presentation

Joe Hardin, Commander George Kristoff, Aux President Dorothy White, Aux Sec/Treas Karen Cain

Haven't been out to the post lately?