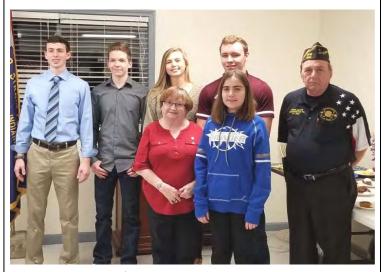

#### **Patriot Pen & Voice of Democracy winners**

Rear (L to R) - VoD 3<sup>rd</sup> Place - Blake Von Bokern, Senior -Lighthouse Christian; PP 2nd Place - Zeke Stephens, 8<sup>th</sup> grade - Jackson Creek; VoD 1st Place - Megan Prange Senior - BHS South; VoD 2nd Place Ethan Coy Senior - BHS North; George Kristoff (Commander)

Front (L to R) - Karen Cain (VWF Aux); PP  $3^{rd}$  Place - H. Ebra Ercik,  $8^{th}$  grade - Batchelor

Katie Stumpner - Jackson Creek Middle School is presented a 1<sup>st</sup> Place Patriot's Pen certificate at school by her 7<sup>th</sup> grade teacher Justin Garner