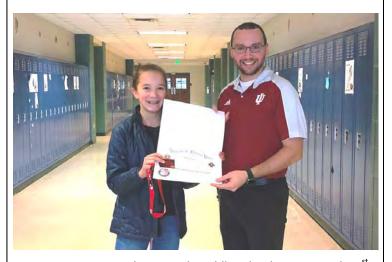

We were very proud to host our Patriot Pen and Voice of Democracy Scholarship winners and their families at our 99<sup>th</sup> Birthday celebration. We were especially proud to have Meghan Prange, Post 604 Voice of Democracy 1<sup>st</sup> Place winner. Meghan went on to take 1<sup>st</sup> Place in the 7<sup>th</sup> District and 2<sup>nd</sup> place at Department. Meghan will be invited to the District Awards on February 1<sup>st</sup> here at the Post. She will also be invited to the Awards Banquet at Auxiliary Spring Conference in March in Indianapolis. Our Patriot Pen 1<sup>st</sup> Place Winner at the Post, Katie Stumpner was not available to be with us that night due a Swim meet. Her teacher, Justin Garner accepted for her and then presented her awards to her at school.

Front (L to R) - Karen Cain (VWF Aux); PP  $3^{rd}$  Place - H. Ebra Ercik,  $8^{th}$  grade - Batchelor

Katie Stumpner - Jackson Creek Middle School is presented a 1<sup>st</sup> Place Patriot's Pen certificate at school by her 7<sup>th</sup> grade teacher Justin Garner